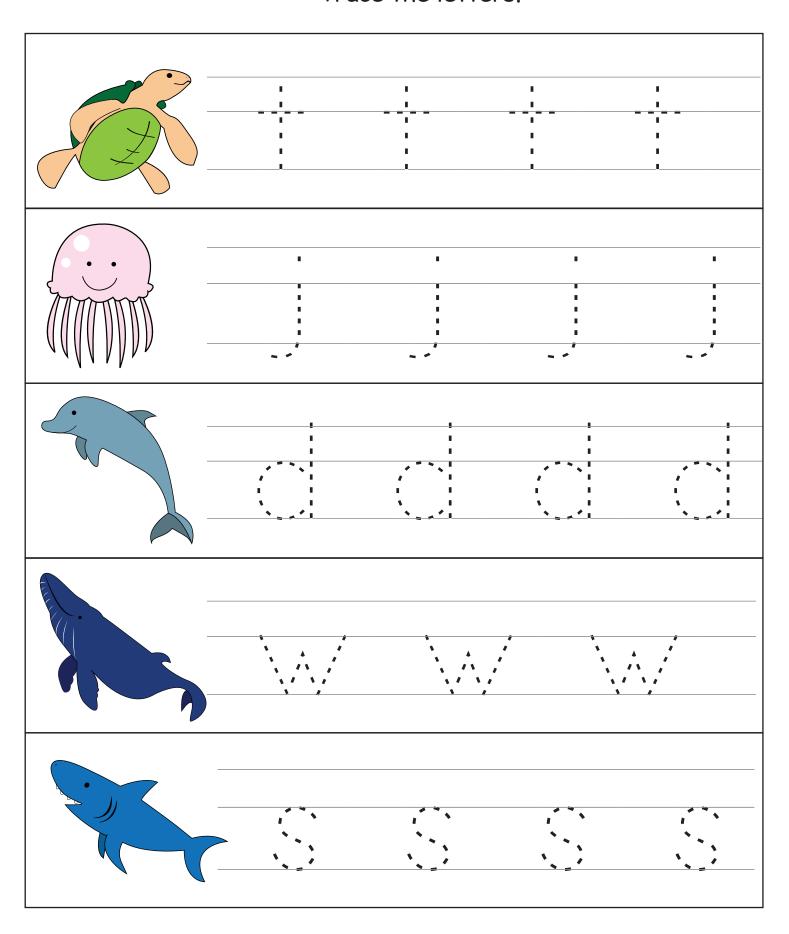

### Trace the letters.

## Trace the letters.

Help the small jellies find their family (same colors). Draw a line from small jellies to big jellies.

0 Easy Peasy and Fun - www.easypeasyandfun.com

Thank you for downloading this printable pack from Easy Peasy and Fun.