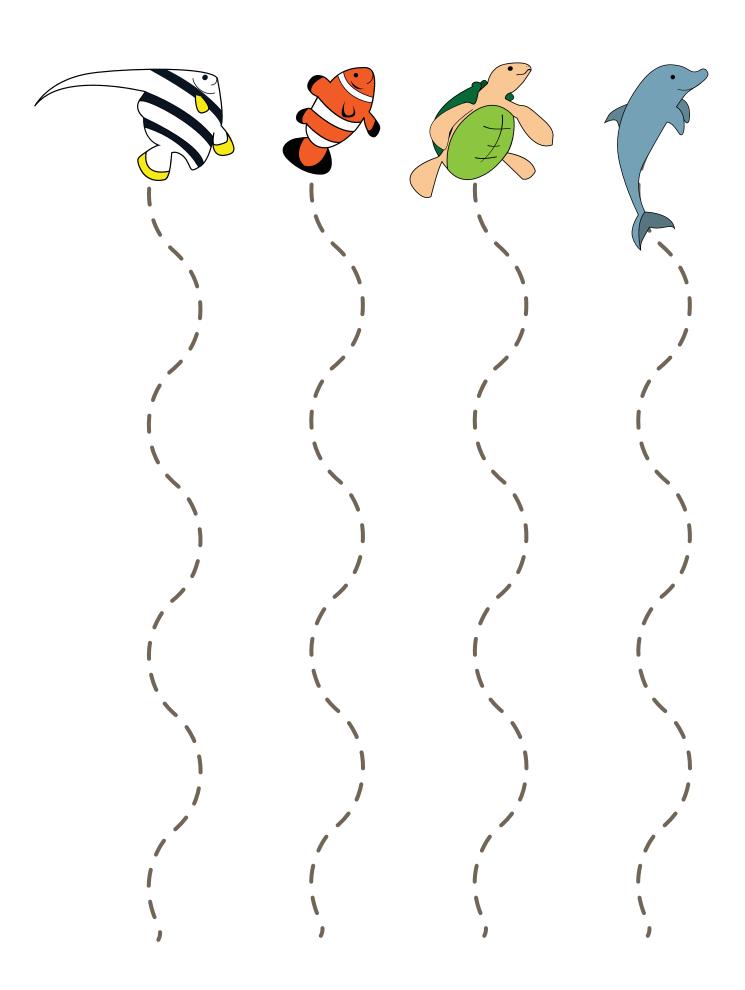

# Connect the animals with letters they start with.



## Count the animals on the picture.



### Trace the letters.



## Trace the letters.



Help the small jellies find their family (same colors). Draw a line from small jellies to big jellies.



0 Easy Peasy and Fun - www.easypeasyandfun.com









Thank you for downloading this printable pack from Easy Peasy and Fun.

By downloading this printable you agree to these terms of use

### \* Free for Personal and School Use

You are free to print and use these printables at your home or at a school (or other educational setting).

- you may download and print these materials for your personal or classroom setting use.
- you may not copy, edit, modify or redistribute these files (except for your personal use or classroom setting).
- if you want to share these files with a friend please send them the link to the page on www.easypeasyandfun.com that hosts the printable.
- you may not host these files online or send them via email.

#### \* No commercial use

- you may not sell this printable neither the PDF file or printed material