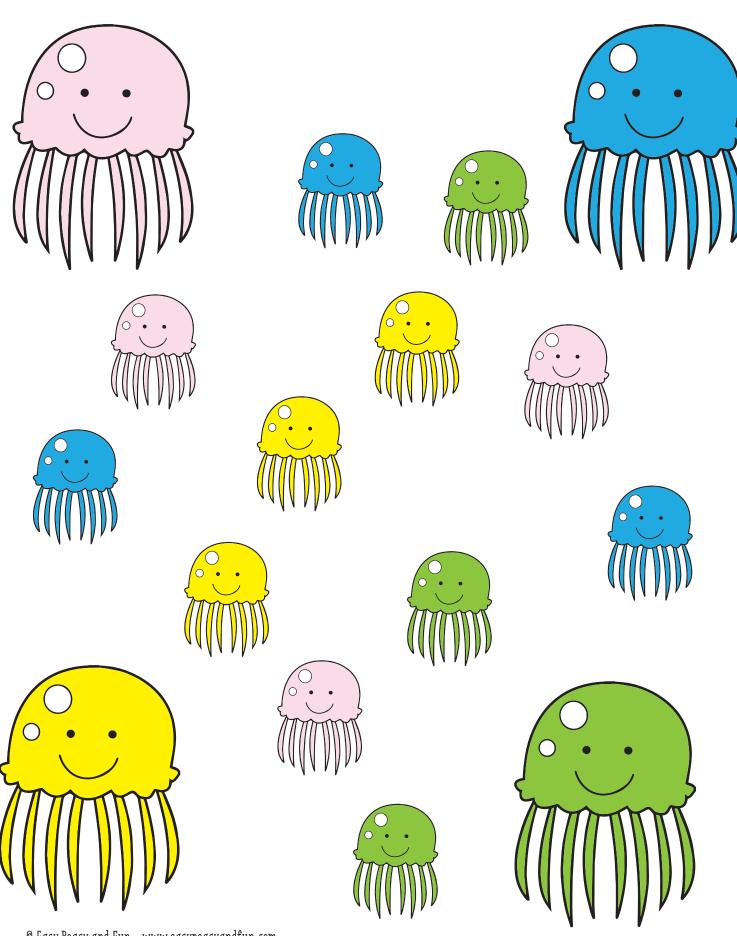

## Trace the letters.

Help the small jellies find their family (same colors). Draw a line from small jellies to big jellies.

0 Easy Peasy and Fun - www.easypeasyandfun.com

Thank you for downloading this printable pack from Easy Peasy and Fun.