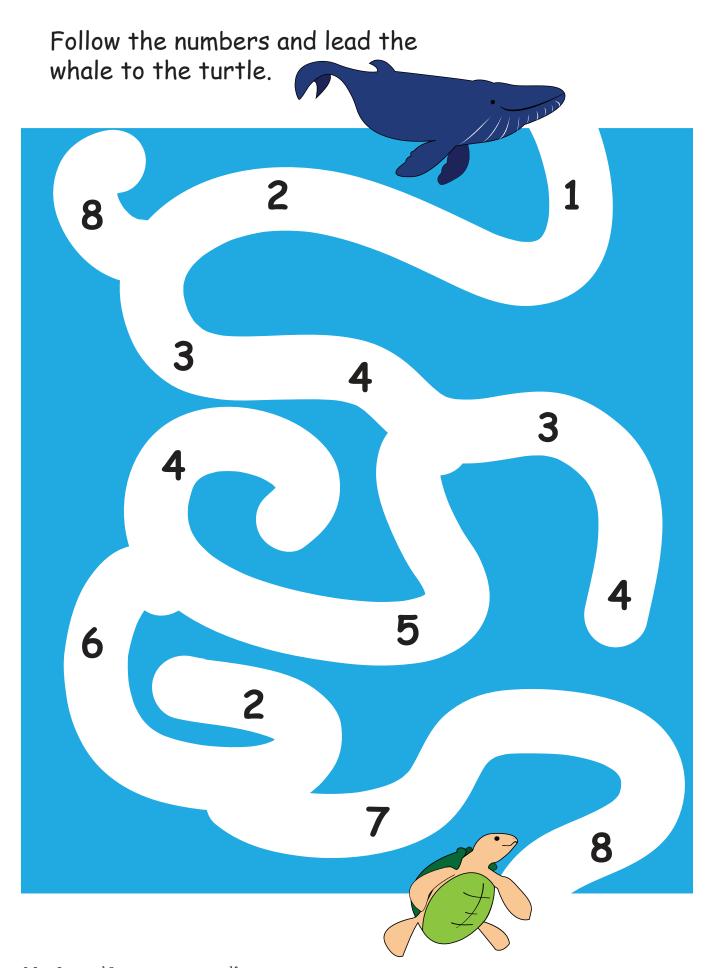

# Connect the animals with letters they start with.



## Count the animals on the picture.



### Trace the letters.



## Trace the letters.



Help the small jellies find their family (same colors). Draw a line from small jellies to big jellies.



0 Easy Peasy and Fun - www.easypeasyandfun.com









Thank you for downloading this printable pack from Easy Peasy and Fun.

By downloading this printable you agree to these terms of use

### \* Free for Personal and School Use

You are free to print and use these printables at your home or at a school (or other educational setting).

- you may download and print these materials for your personal or classroom setting use.
- you may not copy, edit, modify or redistribute these files (except for your personal use or classroom setting).
- if you want to share these files with a friend please send them the link to the page on www.easypeasyandfun.com that hosts the printable.
- you may not host these files online or send them via email.

#### \* No commercial use

- you may not sell this printable neither the PDF file or printed material
-