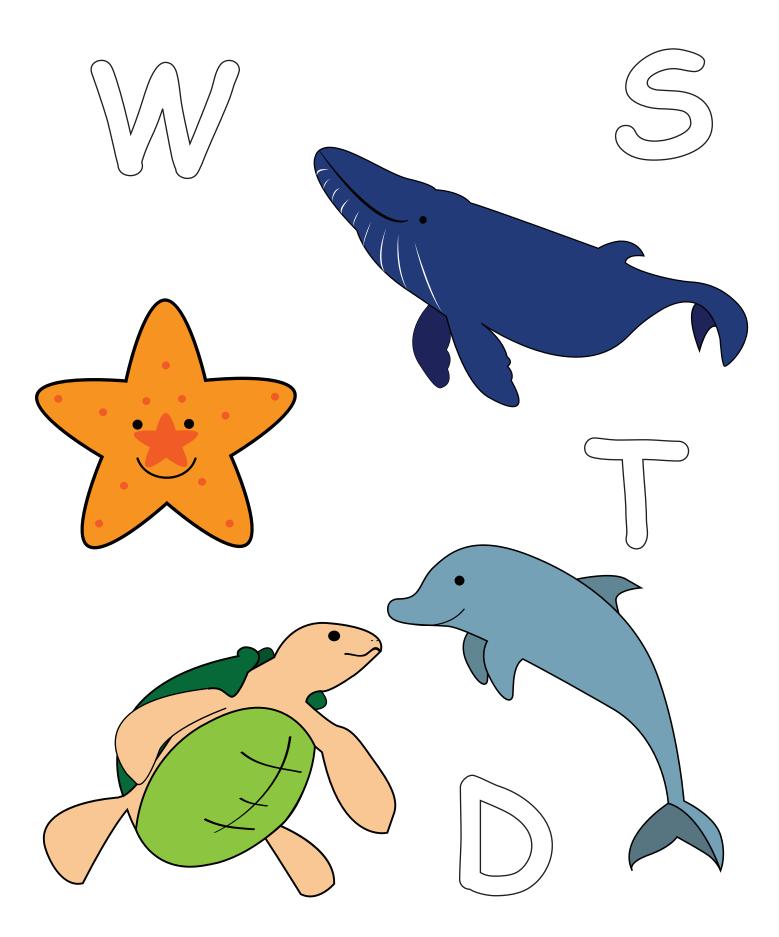

# Connect the animals with letters they start with.



## Count the animals on the picture.



### Trace the letters.



## Trace the letters.



Help the small jellies find their family (same colors). Draw a line from small jellies to big jellies.



0 Easy Peasy and Fun - www.easypeasyandfun.com









Thank you for downloading this printable pack from Easy Peasy and Fun.

By downloading this printable you agree to these terms of use

### \* Free for Personal and School Use

You are free to print and use these printables at your home or at a school (or other educational setting).

- you may download and print these materials for your personal or classroom setting use.
- you may not copy, edit, modify or redistribute these files (except for your personal use or classroom setting).
- if you want to share these files with a friend please se