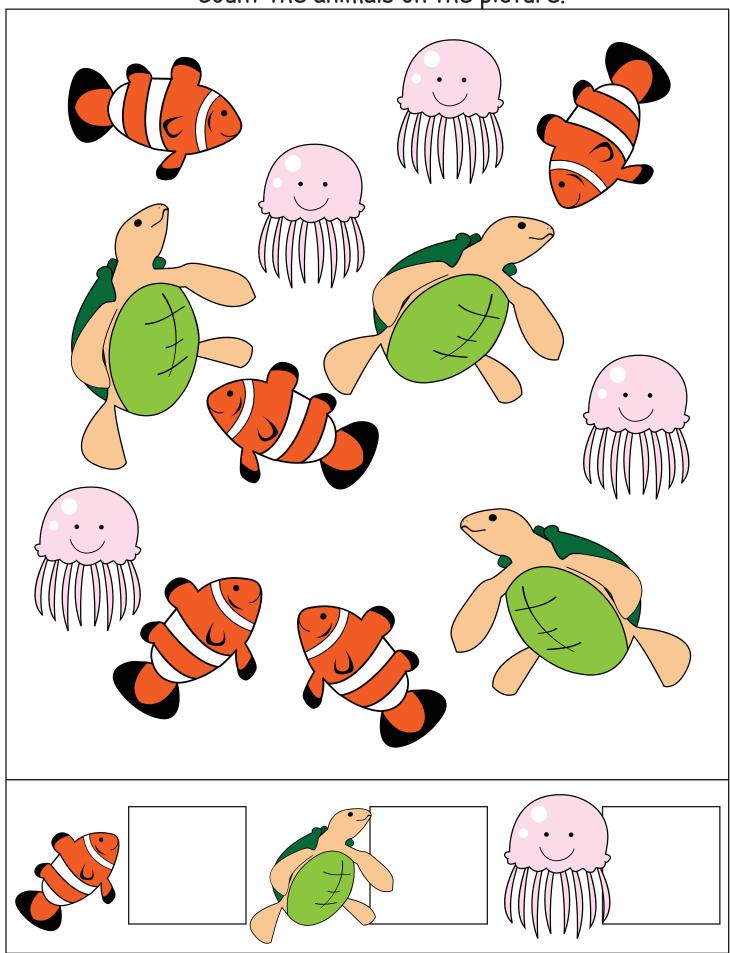

# Connect the animals with letters they start with.



## Count the animals on the picture.



### Trace the letters.



## Trace the letters.



Help the small jellies find their family (same colors). Draw a line from small jellies to big jellies.



0 Easy Peasy and Fun - www.easypeasyandfun.com









Thank you for downloading this printable pack from Easy Peasy and Fun.

By downloading this printable you agree to these terms of use

### \* Free for Personal and School Use

You are free to print and use these printables at your home or at a school (or other educational setting).

- you may download and print these materials for your personal or classroom setting use.
- you may not copy, edit, modify or redistribute these files (except for your personal use or classroom setting).
- if you want to share these files with a friend please send them the link to the page on www.easy