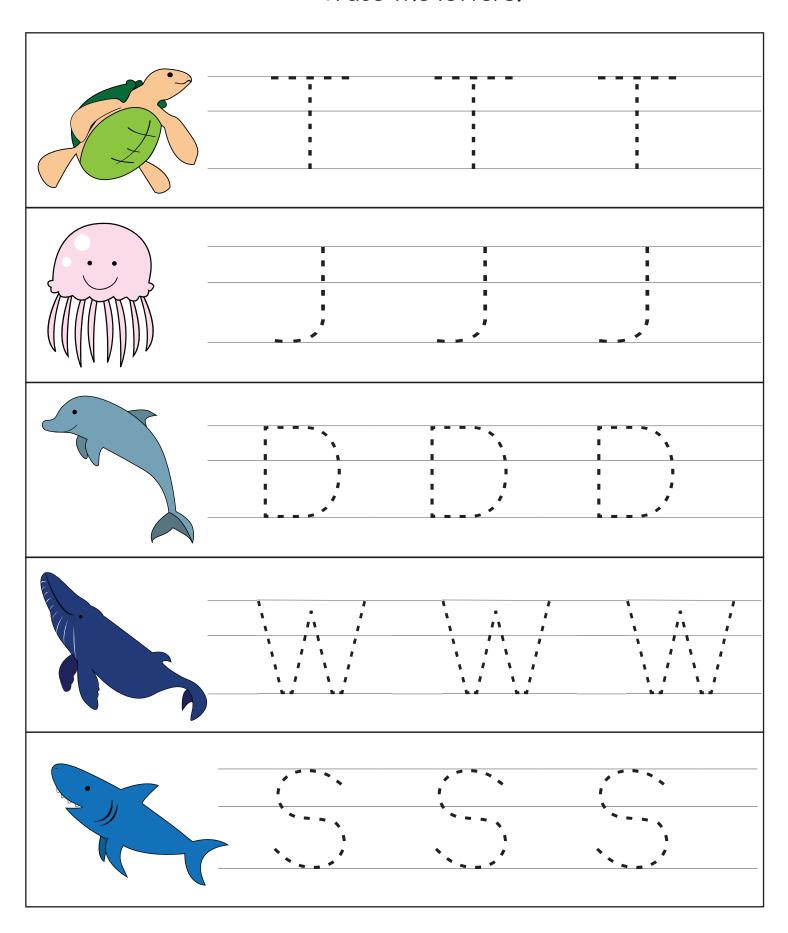

# Connect the animals with letters they start with.



## Count the animals on the picture.



### Trace the letters.



## Trace the letters.



Help the small jellies find their family (same colors). Draw a line from small jellies to big jellies.



0 Easy Peasy and Fun - www.easypeasyandfun.com









Thank you for downloading this printable pack from Easy Peasy and Fun.

By downloading this printable you agree to these terms of use

### \* Free for Personal and School Use

You are free to print and use these printables at your home or at a school (or other educational setting).

- you may download and print these materials for your personal or classroom setting use.
- you may not copy, edit, modify or redistribute these files (except for your personal use or classroom setting).
- if you want to share these files with a friend please send them the link to the page on www.easypeasyandfun.com that hosts the printable.
- you may